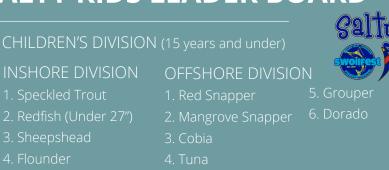

## **SALTY KIDS LEADER BOARD**

### **INSHORE DIVISION**

### **SALTY KIDS LEADER BOARD**

 $\cdot$  This board is for children 15 and under.  $\cdot$  1st, 2nd and 3rd place winners receive a prize and award.