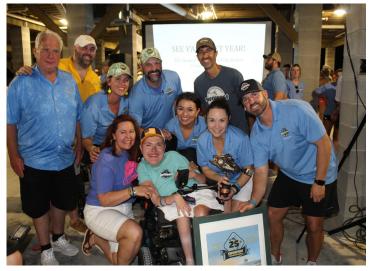

Lastly, we gave the honor of our 25th Anniversary Inspirational Award to Rivers Lacrouts. Rivers is an outstanding young man that has faced so much adversity with Type 2 Spinal Muscular Atrophy, a form of muscular dystrophy, with strength and determination. Rivers was awarded a hunt of a lifetime at Recordbuck Ranch in Utopia, TX coming up at the end of April.

# 2023 INSPIRATIONAL AWARD RECIPIENT RIVERS LACROUTS

Rivers is an adventuresome young man with type 2 Spinal Muscular atrophy. He's a senior at LSU, has navigated living on his own, and taken on college life like no other. He navigates the daily challenges of living with a disability with incredible strength, patience and grace. His go to saying is "well if there's not much you can do about it, you might as well make the best of it." He lives for sports and hardly ever misses the opportunity to attend as many LSU football, baseball or basketball games as he can.